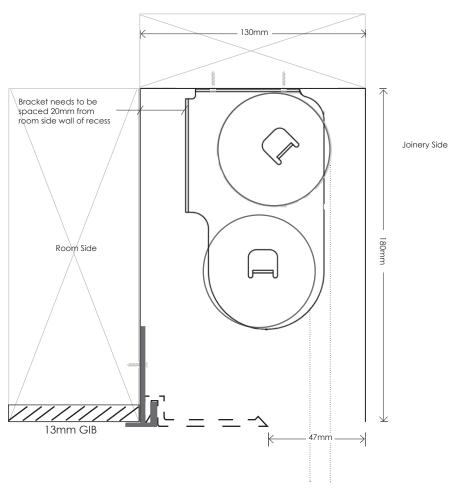

## VANDA PART FLUSHBOX RECESS DIMENSIONS FOR DOUBLE BLIND SYSTEMS

The Part recess FlushBox extrusion can be used in conjunction with Double Roller Blind Systems

VANDA PART BOX EXTRUSION WITH EXTENSION COVER PLATE **PART No. VA-FB-105** 

The PartBox can be fitted after the ceiling linings have been fixed, stopped and painted as the box has an 8.0mm flange that covers the end of the cut gib sheet Builders need to frame out accurately to allow the PartBox to fit

Blinds can be chain control or automated

Trimming of the removable cover plate is required for chain control blinds

Extrusions come supplied in 4.2m lengths

FINISHED RECESS SPACE - 130MM WIDE X 180MM DROP SPACING ALOCATED FOR ACMEDA DOUBLE TOP FIX BRACKET MAXIMUM DROP HEIGHT - 3M OPENING WIDTH FOR BLINDS - 47MM VANDA RECOMMENDATION - SEWN POCKET BASE RAIL TREATMENT